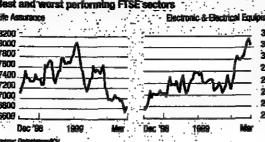

596 | 95,50)   | 97.294 | 84,331 | 91,99  |
| Equity turnover (Em)!     |         | WA     | POORS, A | 5814.5 | 3965.1 | -      |
| Souty hargainst           | -       | N/A    | 79,038   | 78,015 | 68,325 | 83,70  |
| Shares traded (m)†        |         | N/A    | 1000.4   | 1211 5 | 965.3  | 927.   |
| Total market bargalous    |         | N/A    | 92,702   | 87.160 | 63,135 |        |
| Total turnover (Emit)     | -       | N/A    | 6337.6   | 7832 9 | 5053.4 |        |
| (tight) below with legic) | 1110.7" | 1497.0 | 1309.A   | 1563.7 | 1222 1 |        |
| Tradepoint burnover (Em)  | 29 4    | 23.7   | 43.8     | 40.4   | 30.4   | 20.    |
| Tradepoint uirs tradecimi | 10.9    | 13.8   | 13.6     | 17.4   | 33.0   | 6.2    |

LIFFE Liquity pai

Best and worst performing FTSE sectors



trial stocks have been rediscovered amid growing expectations that the UK economy will see a soft landing rather than recession. WestLB Panmure is the latest to boost the stock with a price target

of E10.00.

BOC, which has traded between 800 and 8800 since last December managed to break above 890p on Friday. That was seen as a bullish chart move and investors started picking up stock aggressively after that.

Phosphates group this stock has more to offer Albright & Wilson rose 10% to 148p as Rhodia of France offered 145p a share for the company topping the 130p-ashare bid by Albemarie of the US. The underlying premium to the offer suggested that either Albemarle could hit back or a third party could come in at an even higher level.

The results from Computacenter beloed dispel some of